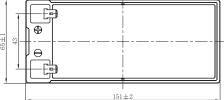

# **VRLA | GENERAL PURPOSE APPLICATION REF BP12-7.0 VOLTAGE** - v BP12-7.0(12V7.0AH) ance-free Sealed Lead-acid Battery CAPACITY - Ah (20Hr) **7.0**Ah CONSTANT VOLTAGE CHARGE lainter 13.5-13.8 14.4-15.0 use use 6.7<sub>Ah</sub> CAPACITY - Ah (10Hr)