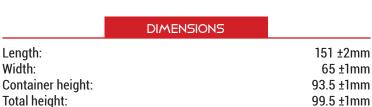

# **VRLA | GENERAL PURPOSE APPLICATION REF BP12-7.0 VOLTAGE** - v BP12-7.0(12V7.0AH) ance-free Sealed Lead-acid Battery CAPACITY - Ah (20Hr) **7.0**Ah CONSTANT VOLTAGE CHARGE lainter 13.5-13.8 14.4-15.0 use use 6.7<sub>Ah</sub> CAPACITY - Ah (10Hr)