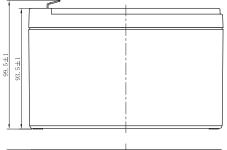

# **VRLA | GENERAL PURPOSE APPLICATION REF BP12-7.0 VOLTAGE** - v BP12-7.0(12V7.0AH) ance-free Sealed Lead-acid Battery CAPACITY - Ah (20Hr) **7.0**Ah CONSTANT VOLTAGE CHARGE lainter 13.5-13.8 14.4-15.0 use use 6.7<sub>Ah</sub> CAPACITY - Ah (10Hr)