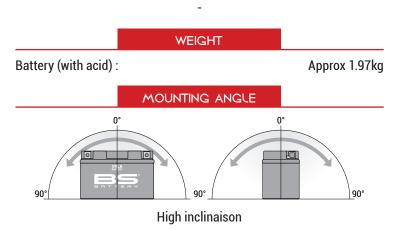

ATTERY DATA SHEET





# **VRLA | GENERAL PURPOSE APPLICATION REF BP12-7.0 VOLTAGE** - v BP12-7.0(12V7.0AH) ance-free Sealed Lead-acid Battery CAPACITY - Ah (20Hr) **7.0**Ah CONSTANT VOLTAGE CHARGE lainter 13.5-13.8 14.4-15.0 use use 6.7<sub>Ah</sub> CAPACITY - Ah (10Hr)

www.bs-battery.com

## TECHNOLOGY

- AGM technology (Absorbed Acid)
- Sealed valve-regulated
- Spill proof / leak proof •
- Lead calcium Grids for superior life •
- · Design life: 5 years at 20°C ambient temperature

#### FEATURES

- Maintenance free, no water adding required •
- Deep discharge protection
- No corrosion
- Multi-positional fitment
- Low gassing
- Rugged impact resistance ABS case
- Low self-discharge rate

f 💿 🖸 in

Very good cycling and stationary performance







### TERMINALS (mm)

T2



UPGRADE FOR



**BS BATTERY**