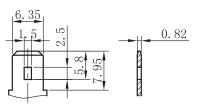

# BATTERY DATA SHEET





# **VRLA | GENERAL PURPOSE APPLICATION REF BP12-7.0 VOLTAGE** - v BP12-7.0(12V7.0AH) ance-free Sealed Lead-acid Battery CAPACITY - Ah (20Hr) **7.0**Ah CONSTANT VOLTAGE CHARGE lainter 13.5-13.8 14.4-15.0 use use 6.7<sub>Ah</sub> CAPACITY - Ah (10Hr)

www.bs-battery.com

## TECHNOLOGY

- AGM technology (Absorbed Acid)
- Sealed valve-regulated
- Spill proof / leak proof •
- Lead calcium Grids for superior life •
- · Design life: 5 years at 20°C ambient temperature

#### FEATURES

- Maintenance free, no water adding required •
- Deep discharge protection
- No corrosion
- Multi-positional fitment
- Low gassing
- Rugged impact resistance ABS case
- Low self-discharge rate

f 💿 🖸 in

Very good cycling and stationary performance







### TERMINALS (mm)

T2



UPGRADE FOR



**BS BATTERY**